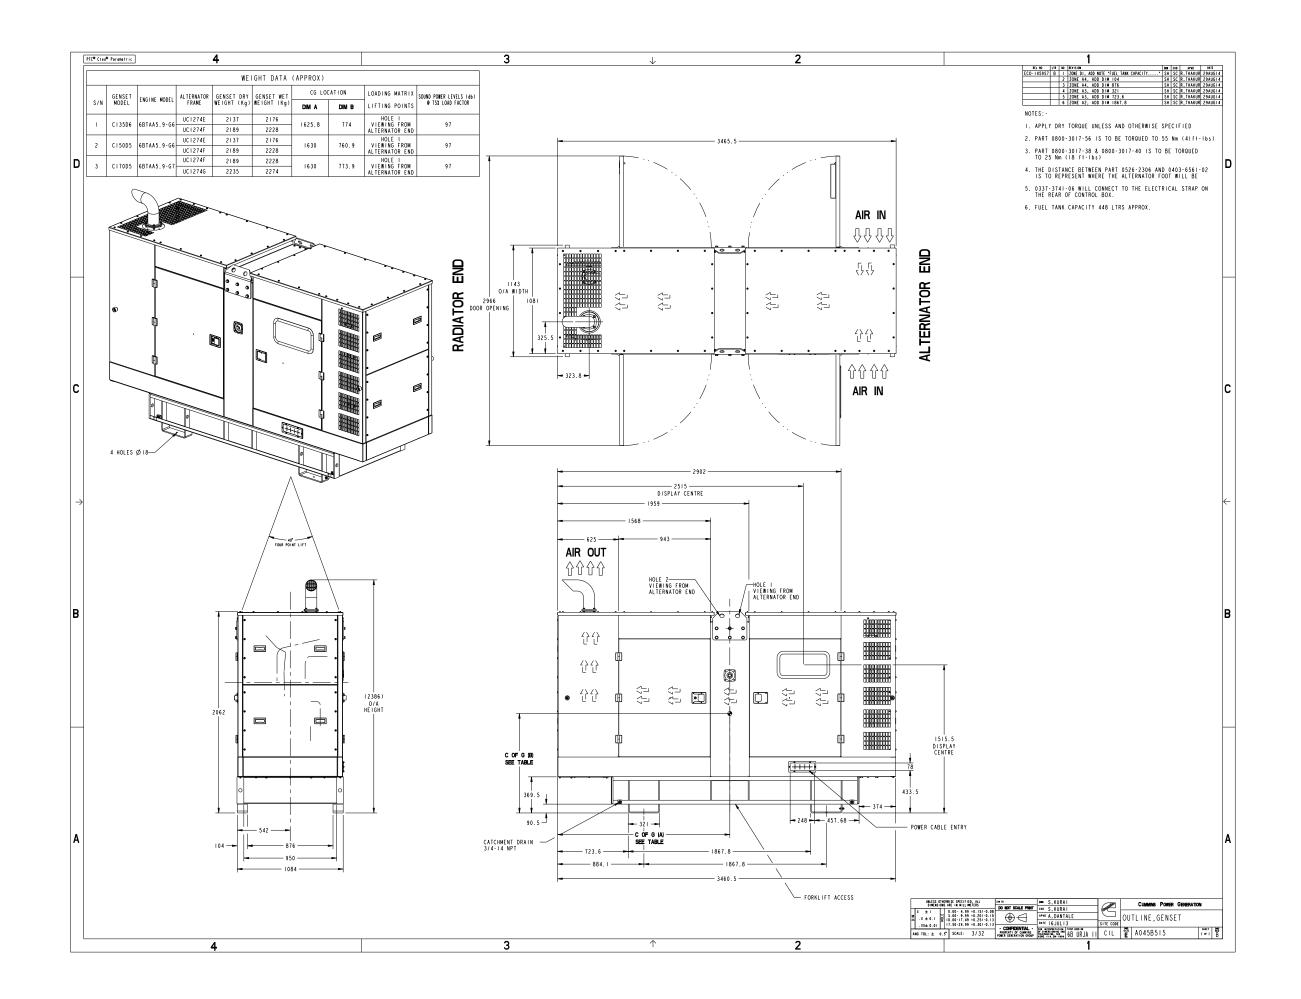

## Part A045B515 B

| Description    | Legacy<br>Name | External<br>Regulations | Application<br>Status | Release Phase<br>Code | Security<br>Classification | Alternates |
|----------------|----------------|-------------------------|-----------------------|-----------------------|----------------------------|------------|
| OUTLINE,GENSET | A045B515       | None                    | Production Only       | Production            | Proprietary                |            |